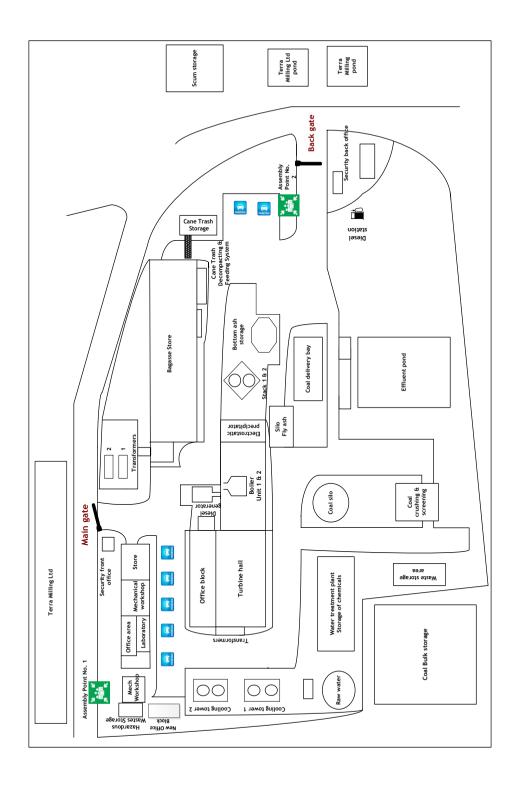

#### **EVACUATION**

On hearing the fire evacuation alarm & announcement from speakers, walk to the assembly point as specified in the announcement (No. 1 or No. 2).

Remember the following during evacuation: